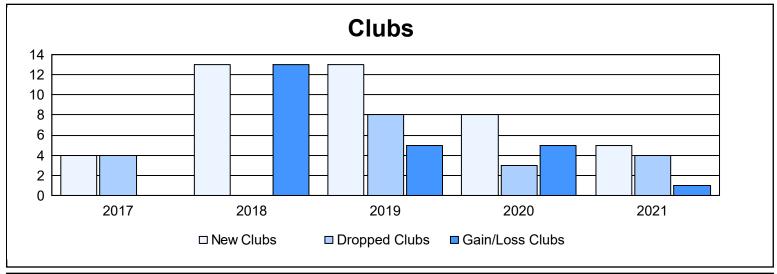

District 322 D As of June 2021 Cumulative

| Year      | New<br>Clubs | Dropped<br>Clubs | Gain/<br>Loss<br>Clubs | New<br>Members | Charter<br>Members | Reinstate<br>Members | Transfer<br>Members | Total<br>Member<br>Added | Total<br>Members<br>Dropped | Gain/<br>Loss<br>Members |
|-----------|--------------|------------------|------------------------|----------------|--------------------|----------------------|---------------------|--------------------------|-----------------------------|--------------------------|
| 2016-2017 | 4            | 4                | 0                      | 375            | 116                | 12                   | 3                   | 506                      | 312                         | 194                      |
| 2017-2018 | 13           | 0                | 13                     | 687            | 394                | 8                    | 0                   | 1,089                    | 254                         | 835                      |
| 2018-2019 | 13           | 8                | 5                      | 305            | 312                | 9                    | 1                   | 627                      | 727                         | -100                     |
| 2019-2020 | 8            | 3                | 5                      | 245            | 222                | 20                   | 1                   | 488                      | 475                         | 13                       |
| 2020-2021 | 5            | 4                | 1                      | 314            | 166                | 15                   | 8                   | 503                      | 613                         | -110                     |
| Average   | 9            | 4                | 5                      | 385            | 242                | 13                   | 3                   | 643                      | 476                         | 166                      |